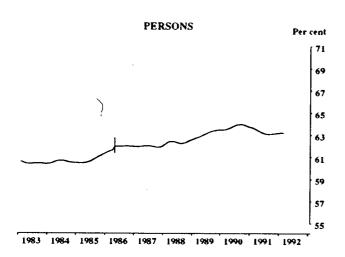

#### **PARTICIPATION RATE: TREND SERIES**

Indicates break in series. Estimates for the period prior to April 1986 are based on the old definition. See paragraphs 14 and 15 of the Explanatory Notes.

<sup>(</sup>a) See paragraph 30 of the Explanatory Notes.