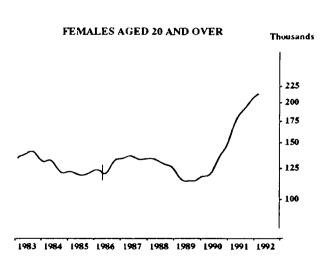

#### UNEMPLOYED PERSONS LOOKING FOR FULL-TIME WORK: TREND SERIES

The graphs on this page have been drawn to a semi-logarithmic scale to enable comparisons to be made of rates of change—See paragraph 49 of the Explanatory Notes.