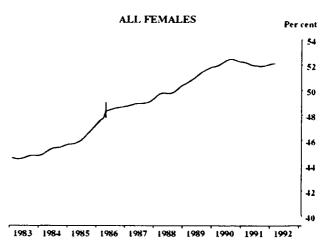

#### **PARTICIPATION RATE: TREND SERIES**

Indicates break in series. Estimates for the period prior to April 1986 are based on the old definition. See paragraphs 14 and 15 of the Explanatory Notes.

<sup>(</sup>a) See paragraph 30 of the Explanatory Notes.