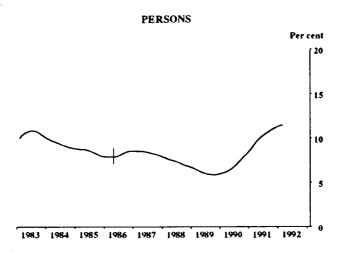

|
| 108.   | Seasonally adjusted series                                                      | 115  |

#### PERSONS EMPLOYED FULL TIME: TREND SERIES

The graphs on this page have been drawn to a semi-logarithmic scale to enable comparisons to be made of rates of change—See paragraph 49 of the Explanatory Notes.







#### UNEMPLOYED PERSONS LOOKING FOR FULL-TIME WORK: TREND SERIES

The graphs on this page have been drawn to a semi-logarithmic scale to enable comparisons to be made of rates of change—See paragraph 49 of the Explanatory Notes.











Indicates break in series. Estimates for the period prior to April 1986 are based on the old definition. See paragraphs 14 and 15 of the Explanatory Notes.

#### UNEMPLOYMENT RATE FOR PERSONS LOOKING FOR FULL-TIME WORK: TREND SERIES











#### **PARTICIPATION RATE: TREND SERIES**









Indicates break in series. Estimates for the period prior to April 1986 are based on the old definition. See paragraphs 14 and 15 of the Explanatory Notes.

<sup>(</sup>a) See paragraph 30 of the Explanatory Notes.

**TABLES** 

|                                                                       |             | ,          |                  | Unemp       | loyed            |          |         |          |                        |         |             |
|-----------------------------------------------------------------------|-------------|------------|------------------|-------------|------------------|----------|---------|----------|------------------------|---------|-------------|
|