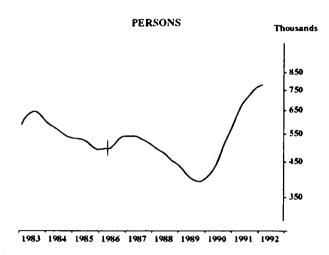

#### UNEMPLOYED PERSONS LOOKING FOR FULL-TIME WORK: TREND SERIES

The graphs on this page have been drawn to a semi-logarithmic scale to enable comparisons to be made of rates of change—See paragraph 49 of the Explanatory Notes.