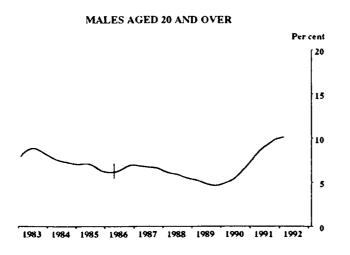

|
| 108.   | Seasonally adjusted series                                                      | 115  |

#### PERSONS EMPLOYED FULL TIME: TREND SERIES

The graphs on this page have been drawn to a semi-logarithmic scale to enable comparisons to be made of rates of change—See paragraph 49 of the Explanatory Notes.







#### UNEMPLOYED PERSONS LOOKING FOR FULL-TIME WORK: TREND SERIES

The graphs on this page have been drawn to a semi-logarithmic scale to enable comparisons to be made of rates of change—See paragraph 49 of the Explanatory Notes.











Indicates break in series. Estimates for the period prior to April 1986 are based on the old definition. See paragraphs 14 and 15 of the Explanatory Notes.

#### UNEMPLOYMENT RATE FOR PERSONS LOOKING FOR FULL-TIME WORK: TREND SERIES











#### **PARTICIPATION RATE: TREND SERIES**









Indicates break in series. Estimates for the period prior to April 1986 are based on the old definition. See paragraphs 14 and 15 of the Explanatory Notes.

<sup>(</sup>a) See paragraph 30 of the Explanatory Notes.

**TABLES** 

|                                                                       |             | ,          |                  | Unemp       | loyed            |          |         |          |                        |         |             |
|-----------------------------------------------------------------------|-------------|------------|------------------|-------------|------------------|----------|---------|----------|------------------------|---------|-------------|
|