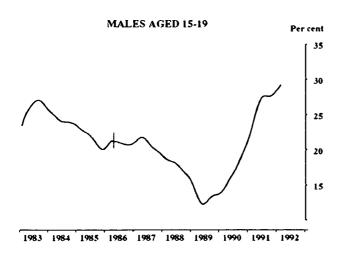

|
| 108.   | Seasonally adjusted series                                                      | 115  |

#### PERSONS EMPLOYED FULL TIME: TREND SERIES

The graphs on this page have been drawn to a semi-logarithmic scale to enable comparisons to be made of rates of change—See paragraph 49 of the Explanatory Notes.







#### UNEMPLOYED PERSONS LOOKING FOR FULL-TIME WORK: TREND SERIES

The graphs on this page have been drawn to a semi-logarithmic scale to enable comparisons to be made of rates of change—See paragraph 49 of the Explanatory Notes.











Indicates break in series. Estimates for the period prior to April 1986 are based on the old definition. See paragraphs 14 and 15 of the Explanatory Notes.

#### UNEMPLOYMENT RATE FOR PERSONS LOOKING FOR FULL-TIME WORK: TREND SERIES











#### **PARTICIPATION RATE: TREND SERIES**









Indicates break in series. Estimates for the period prior to April 1986 are based on the old definition. See paragraphs 14 and 15 of the Explanatory Notes.

<sup>(</sup>a) See paragraph 30 of the Explanatory Notes.

**TABLES** 

|                                                                       |             | ,          |                  | Unemp       | loyed            |          |         |          |                        |         |             |
|-----------------------------------------------------------------------|-------------|------------|------------------|-------------|------------------|----------|---------|----------|------------------------|---------|-------------|
|