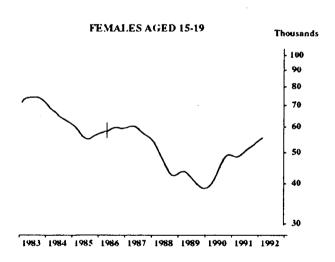

#### UNEMPLOYED PERSONS LOOKING FOR FULL-TIME WORK: TREND SERIES

The graphs on this page have been drawn to a semi-logarithmic scale to enable comparisons to be made of rates of change—See paragraph 49 of the Explanatory Notes.