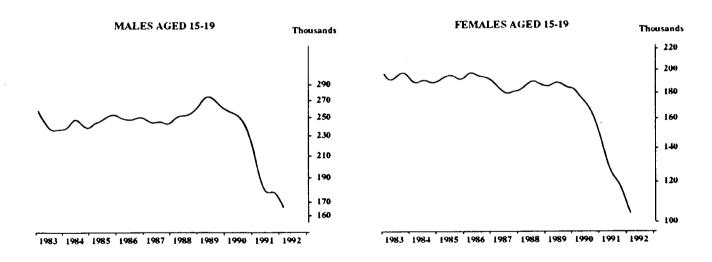

#### PERSONS EMPLOYED FULL TIME: TREND SERIES

The graphs on this page have been drawn to a semi-logarithmic scale to enable comparisons to be made of rates of change—See paragraph 49 of the Explanatory Notes.