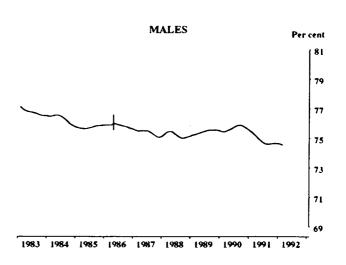

#### **PARTICIPATION RATE: TREND SERIES**

Indicates break in series. Estimates for the period prior to April 1986 are based on the old definition. See paragraphs 14 and 15 of the Explanatory Notes.

<sup>(</sup>a) See paragraph 30 of the Explanatory Notes.