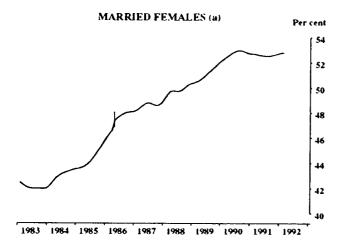

#### **PARTICIPATION RATE: TREND SERIES**

Indicates break in series. Estimates for the period prior to April 1986 are based on the old definition. See paragraphs 14 and 15 of the Explanatory Notes.

<sup>(</sup>a) See paragraph 30 of the Explanatory Notes.