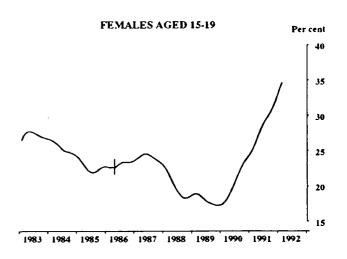

|
| 108.   | Seasonally adjusted series                                                      | 115  |

#### PERSONS EMPLOYED FULL TIME: TREND SERIES

The graphs on this page have been drawn to a semi-logarithmic scale to enable comparisons to be made of rates of change—See paragraph 49 of the Explanatory Notes.







#### UNEMPLOYED PERSONS LOOKING FOR FULL-TIME WORK: TREND SERIES

The graphs on this page have been drawn to a semi-logarithmic scale to enable comparisons to be made of rates of change—See paragraph 49 of the Explanatory Notes.











Indicates break in series. Estimates for the period prior to April 1986 are based on the old definition. See paragraphs 14 and 15 of the Explanatory Notes.

#### UNEMPLOYMENT RATE FOR PERSONS LOOKING FOR FULL-TIME WORK: TREND SERIES











#### **PARTICIPATION RATE: TREND SERIES**









Indicates break in series. Estimates for the period prior to April 1986 are based on the old definition. See paragraphs 14 and 15 of the Explanatory Notes.

<sup>(</sup>a) See paragraph 30 of the Explanatory Notes.

**TABLES** 

|                                                                       |             | ,          |                  | Unemp       | loyed            |          |         |          |                        |         |             |
|-----------------------------------------------------------------------|-------------|------------|------------------|-------------|------------------|----------|---------|----------|------------------------|---------|-------------|
|