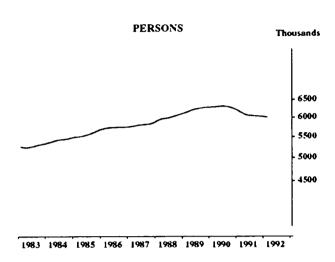

#### PERSONS EMPLOYED FULL TIME: TREND SERIES

The graphs on this page have been drawn to a semi-logarithmic scale to enable comparisons to be made of rates of change—See paragraph 49 of the Explanatory Notes.