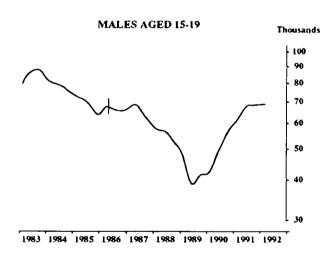

#### UNEMPLOYED PERSONS LOOKING FOR FULL-TIME WORK: TREND SERIES

The graphs on this page have been drawn to a semi-logarithmic scale to enable comparisons to be made of rates of change—See paragraph 49 of the Explanatory Notes.