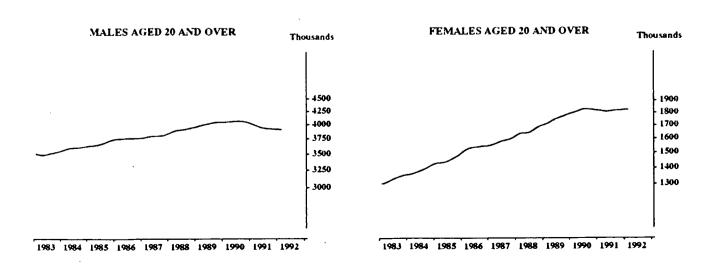

#### PERSONS EMPLOYED FULL TIME: TREND SERIES

The graphs on this page have been drawn to a semi-logarithmic scale to enable comparisons to be made of rates of change—See paragraph 49 of the Explanatory Notes.