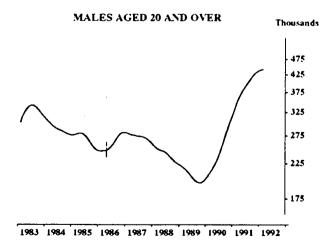

#### UNEMPLOYED PERSONS LOOKING FOR FULL-TIME WORK: TREND SERIES

The graphs on this page have been drawn to a semi-logarithmic scale to enable comparisons to be made of rates of change—See paragraph 49 of the Explanatory Notes.