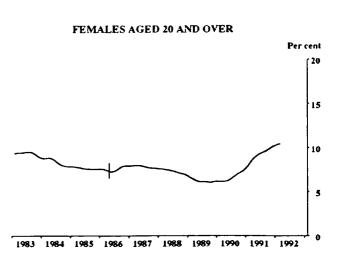

#### **PARTICIPATION RATE: TREND SERIES**

Indicates break in series. Estimates for the period prior to April 1986 are based on the old definition. See paragraphs 14 and 15 of the Explanatory Notes.

<sup>(</sup>a) See paragraph 30 of the Explanatory Notes.